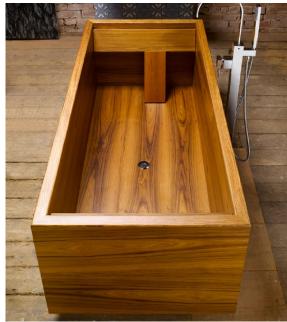

WILLIAM GARVEY FURNITURE MAKERS

The Geo bath has a removable back rest, and is supported on two adjustable bearers.

| Construction:        | Veneer, Agba Marine-Ply in Teak, Maple, Cedar*, Oak or Walnut                                                            |
|----------------------|--------------------------------------------------------------------------------------------------------------------------|
| Finishes:            | Low-gloss Marine Lacquered                                                                                               |
| Weight filled/empty: | 552kg/88kg                                                                                                               |
| Total Volume:        | 455 litres                                                                                                               |
| Hardware/Fittings:   | Captive waste in polished/brushed Chrome, Copper, Brass, Gold, Nickel, <u>or click for colours</u><br>Low profile P-trap |
| Care instructions:   | Click this link for our finishes and care instructions webpage                                                           |