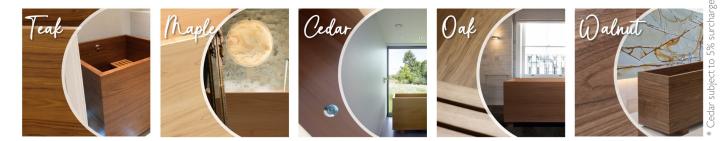

WILLIAM GARVEY FURNITURE MAKERS

The Geo bath has a removable back rest, and is supported on two adjustable bearers.

| Construction:        | Veneer, Agba Marine-Ply in Teak, Maple, Cedar*, Oak or Walnut                                                            |
|----------------------|--------------------------------------------------------------------------------------------------------------------------|
| Finishes:            | Low-gloss Marine Lacquered                                                                                               |
| Weight filled/empty: | 552kg/88kg                                                                                                               |
| Total Volume:        | 455 litres                                                                                                               |
| Hardware/Fittings:   | Captive waste in polished/brushed Chrome, Copper, Brass, Gold, Nickel, <u>or click for colours</u><br>Low profile P-trap |
| Care instructions:   | Click this link for our finishes and care instructions webpage                                                           |

| Construction:          | Veneer, Agba Marine-Ply in Teak, Maple, Cedar*, Oak or Walnut                                      |
|------------------------|----------------------------------------------------------------------------------------------------|
| Finishes:              | Low-gloss Marine Lacquered                                                                         |
| Weight filled/empty:   | 662kg/96.5kg                                                                                       |
| Total Volume:          | 566 litres                                                                                         |
| Hardware/Fittings:     | Captive waste in polished/brushed Chrome, Copper, Brass, Gold, Nickel, <u>or click for colours</u> |
| Care instructions:     | Low profile P-trap<br>Click this link for our finishes and care instructions webpage               |
| Cal e Il Isti uctions. | Click this link for our ministes and care instructions webpage                                     |