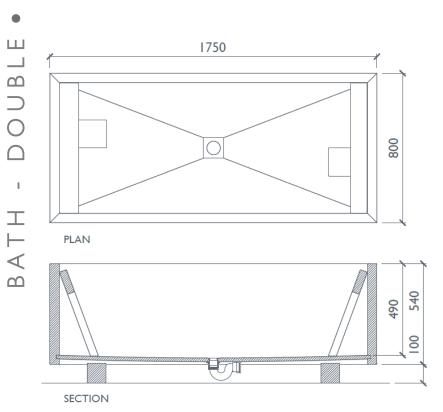

WILLIAM GARVEY FURNITURE MAKERS

The Geo bath has a removable back rest, and is supported on two adjustable bearers.

| Construction:        | Veneer, Agba Marine-Ply in Teak, Maple, Cedar*, Oak or Walnut                                                            |
|----------------------|--------------------------------------------------------------------------------------------------------------------------|
| Finishes:            | Low-gloss Marine Lacquered                                                                                               |
| Weight filled/empty: | 552kg/88kg                                                                                                               |
| Total Volume:        | 455 litres                                                                                                               |
| Hardware/Fittings:   | Captive waste in polished/brushed Chrome, Copper, Brass, Gold, Nickel, <u>or click for colours</u><br>Low profile P-trap |
| Care instructions:   | Click this link for our finishes and care instructions webpage                                                           |

| Construction:          | Veneer, Agba Marine-Ply in Teak, Maple, Cedar*, Oak or Walnut                                      |
|------------------------|----------------------------------------------------------------------------------------------------|
| Finishes:              | Low-gloss Marine Lacquered                                                                         |
| Weight filled/empty:   | 662kg/96.5kg                                                                                       |
| Total Volume:          | 566 litres                                                                                         |
| Hardware/Fittings:     | Captive waste in polished/brushed Chrome, Copper, Brass, Gold, Nickel, <u>or click for colours</u> |
| Care instructions:     | Low profile P-trap<br>Click this link for our finishes and care instructions webpage               |
| Cal e Il Isti uctions. | Click this link for our ministes and care instructions webpage                                     |