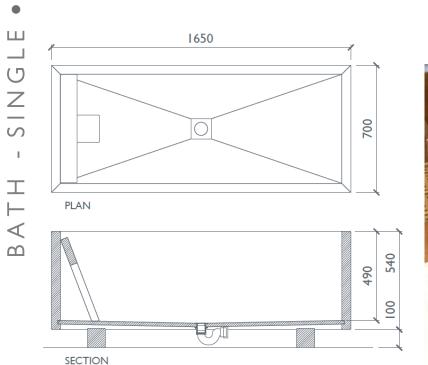

WILLIAM GARVEY FURNITURE MAKERS

The Geo bath has a removable back rest, and is supported on two adjustable bearers.

| Construction:        | Veneer, Agba Marine-Ply in Teak, Maple, Cedar*, Oak or Walnut                                                            |
|----------------------|--------------------------------------------------------------------------------------------------------------------------|
| Finishes:            | Low-gloss Marine Lacquered                                                                                               |
| Weight filled/empty: | 552kg/88kg                                                                                                               |
| Total Volume:        | 455 litres                                                                                                               |
| Hardware/Fittings:   | Captive waste in polished/brushed Chrome, Copper, Brass, Gold, Nickel, <u>or click for colours</u><br>Low profile P-trap |
| Care instructions:   | Click this link for our finishes and care instructions webpage                                                           |

| Construction:          | Veneer, Agba Marine-Ply in Teak, Maple, Cedar*, Oak or Walnut                                      |
|------------------------|----------------------------------------------------------------------------------------------------|
| Finishes:              | Low-gloss Marine Lacquered                                                                         |
| Weight filled/empty:   | 662kg/96.5kg                                                                                       |
| Total Volume:          | 566 litres                                                                                         |
| Hardware/Fittings:     | Captive waste in polished/brushed Chrome, Copper, Brass, Gold, Nickel, <u>or click for colours</u> |
| Care instructions:     | Low profile P-trap<br>Click this link for our finishes and care instructions webpage               |
| Cal e Il Isti uctions. | Click this link for our ministes and care instructions webpage                                     |