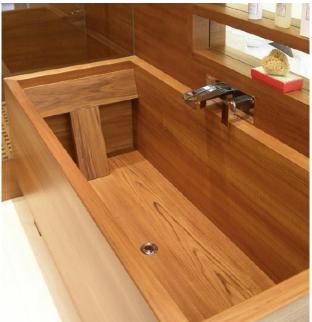

WILLIAM GARVEY FURNITURE MAKERS

The Geo bath has a removable back rest, and is supported on two adjustable bearers.

| Construction:        | Veneer, Agba Marine-Ply in Teak, Maple, Cedar*, Oak or Walnut                                                            |
|----------------------|--------------------------------------------------------------------------------------------------------------------------|
| Finishes:            | Low-gloss Marine Lacquered                                                                                               |
| Weight filled/empty: | 552kg/88kg                                                                                                               |
| Total Volume:        | 455 litres                                                                                                               |
| Hardware/Fittings:   | Captive waste in polished/brushed Chrome, Copper, Brass, Gold, Nickel, <u>or click for colours</u><br>Low profile P-trap |
| Care instructions:   | Click this link for our finishes and care instructions webpage                                                           |

| Construction:          | Veneer, Agba Marine-Ply in Teak, Maple, Cedar*, Oak or Walnut                                      |
|------------------------|----------------------------------------------------------------------------------------------------|
| Finishes:              | Low-gloss Marine Lacquered                                                                         |
| Weight filled/empty:   | 662kg/96.5kg                                                                                       |
| Total Volume:          | 566 litres                                                                                         |
| Hardware/Fittings:     | Captive waste in polished/brushed Chrome, Copper, Brass, Gold, Nickel, <u>or click for colours</u> |
| Care instructions:     | Low profile P-trap<br>Click this link for our finishes and care instructions webpage               |
| Cal e Il Isti uctions. | Click this link for our ministes and care instructions webpage                                     |