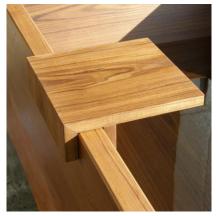

## WILLIAM GARVEY FURNITURE MAKERS

LARGE BATH SHELF

**SMALL BATH SHELF** 

Large - Removable suspended shelf with two storage areas.

Small - Removable cantilevered shelf.

Construction: Veneer, Agba Marine-Ply in Teak, Maple, Cedar\*, Oak or Walnut