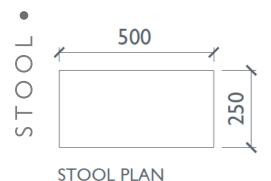

## WILLIAM GARVEY FURNITURE MAKERS

Stool, available separately

or supplied with the Deep GEO Baths for easier entry.

Construction: Veneer, Agba Marine-Ply in Teak, Oak, Maple, Cedar\* or Walnut Finishes: Matt High Performance Lacquer