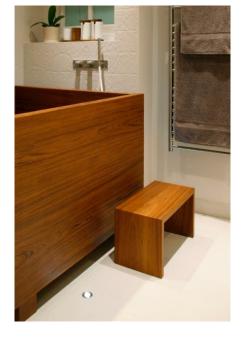

## WILLIAM GARVEY FURNITURE MAKERS

Stool, available separately

or supplied with the Deep GEO Baths for easier entry.

Construction: Veneer, Agba Marine-Ply in Teak, Oak, Maple, Cedar\* or Walnut Finishes: Matt High Performance Lacquer