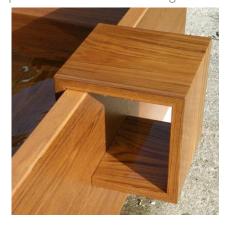

## WILLIAM GARVEY FURNITURE MAKERS

LARGE BATH SHELF

**SMALL BATH SHELF** 

Large - Removable suspended shelf with two storage areas.

Small - Removable cantilevered shelf.

Construction: Veneer, Agba Marine-Ply in Teak, Maple, Cedar\*, Oak or Walnut