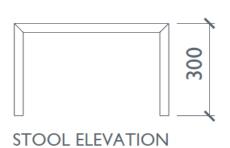

## WILLIAM GARVEY FURNITURE MAKERS

Stool, available separately

or supplied with the Deep GEO Baths for easier entry.

Construction: Veneer, Agba Marine-Ply in Teak, Oak, Maple, Cedar\* or Walnut Finishes: Matt High Performance Lacquer