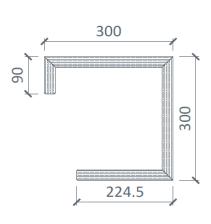

## WILLIAM GARVEY FURNITURE MAKERS

LARGE BATH SHELF

**SMALL BATH SHELF** 

Large - Removable suspended shelf with two storage areas.

Small - Removable cantilevered shelf.

Construction: Veneer, Agba Marine-Ply in Teak, Maple, Cedar\*, Oak or Walnut