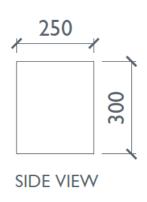

## WILLIAM GARVEY FURNITURE MAKERS

Stool, available separately

or supplied with the Deep GEO Baths for easier entry.

Construction: Veneer, Agba Marine-Ply in Teak, Oak, Maple, Cedar\* or Walnut Finishes: Matt High Performance Lacquer