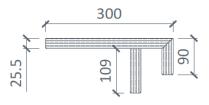

## WILLIAM GARVEY FURNITURE MAKERS

LARGE BATH SHELF

**SMALL BATH SHELF** 

Large - Removable suspended shelf with two storage areas.

Small - Removable cantilevered shelf.

Construction: Veneer, Agba Marine-Ply in Teak, Maple, Cedar\*, Oak or Walnut

Finishes: Matt High Performance Lacquer

Care instructions: Click this <u>link</u> for our finishes and care instructions webpage

Our products can be made to suit your designs, colours & specific sizes | Please get in touch for a quote.