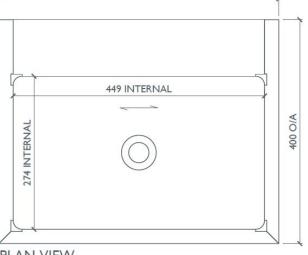

COUNTERTOP BASIN .

Rectangular counter mounted basin, with a slightly concave base.

Construction: Veneer, Agba Marine-Ply in Teak, Maple, Cedar\*, Oak or Walnut

Finishes: Matt High Performance Lacquer

Fittings: Chrome push operated waste available in <u>Click for options</u>
Care instructions: Click this <u>link</u> for our finishes and care instructions webpage