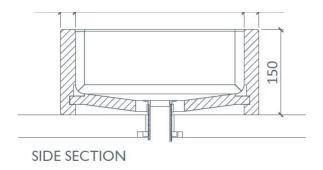

Rectangular wall mounted basin with a slightly concave base.

Tap holes drilled to requirement.

Overflow system shown. Please note addition of overflow does not affect size of wall mounted basin

500 O/A SECTION