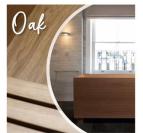

Construction:

Veneer, Agba Marine-Ply in Teak, Maple, Cedar\*, Oak or Walnut

Finishes:

Matt High Performance Lacquer

Fittings:

Chrome push operated waste available in Click for options

(Overflows are custom components)

COUNTERTOP BASIN .

Rectangular counter mounted basin, with a slightly concave base.

Construction: Veneer, Agba Marine-Ply in Teak, Maple, Cedar\*, Oak or Walnut

Finishes: Matt High Performance Lacquer

Fittings: Chrome push operated waste available in <u>Click for options</u>
Care instructions: Click this <u>link</u> for our finishes and care instructions webpage