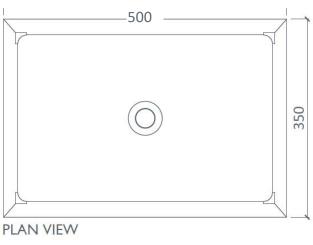

Rectangular wall mounted basin with a slightly concave base.

Tap holes drilled to requirement.

Overflow system shown. Please note addition of overflow does not affect size of wall mounted basin

500 O/A SECTION

COUNTERTOP BASIN .

Rectangular counter mounted basin, with a slightly concave base.

Construction: Veneer, Agba Marine-Ply in Teak, Maple, Cedar\*, Oak or Walnut

Finishes: Matt High Performance Lacquer

Fittings: Chrome push operated waste available in <u>Click for options</u>
Care instructions: Click this <u>link</u> for our finishes and care instructions webpage