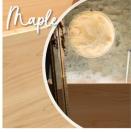

Construction:

Veneer, Agba Marine-Ply in Teak, Maple, Cedar\*, Oak or Walnut

Finishes:

Matt High Performance Lacquer

Fittings:

Chrome push operated waste available in Click for options

(Overflows are custom components)

COUNTERTOP BASIN .

Rectangular counter mounted basin, with a slightly concave base.

Construction: Veneer, Agba Marine-Ply in Teak, Maple, Cedar\*, Oak or Walnut

Finishes: Matt High Performance Lacquer

Fittings: Chrome push operated waste available in <u>Click for options</u>
Care instructions: Click this <u>link</u> for our finishes and care instructions webpage