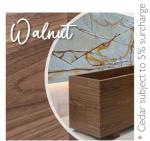

Construction:

Veneer, Agba Marine-Ply in Teak, Maple, Cedar\*, Oak or Walnut

Finishes:

Matt High Performance Lacquer

Fittings:

Chrome push operated waste available in Click for options

(Overflows are custom components)

COUNTERTOP BASIN .

Rectangular counter mounted basin, with a slightly concave base.

Construction: Veneer, Agba Marine-Ply in Teak, Maple, Cedar\*, Oak or Walnut

Finishes: Matt High Performance Lacquer

Fittings: Chrome push operated waste available in <u>Click for options</u>
Care instructions: Click this <u>link</u> for our finishes and care instructions webpage