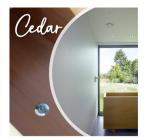

Construction:

Veneer, Agba Marine-Ply in Teak, Maple, Cedar\*, Oak or Walnut

Finishes:

Matt High Performance Lacquer

Fittings:

Chrome push operated waste available in Click for options

(Overflows are custom components)

COUNTERTOP BASIN .

Rectangular counter mounted basin, with a slightly concave base.

Construction: Veneer, Agba Marine-Ply in Teak, Maple, Cedar\*, Oak or Walnut

Finishes: Matt High Performance Lacquer

Fittings: Chrome push operated waste available in <u>Click for options</u>
Care instructions: Click this <u>link</u> for our finishes and care instructions webpage