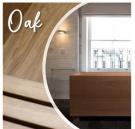

Construction:

Veneer, Agba Marine-Ply in Teak, Maple, Cedar\*, Oak or Walnut

Finishes:

Matt High Performance Lacquer

Fittings:

Chrome push operated waste available in Click for options

(Overflows are custom components)

COUNTERTOP BASIN .

Rectangular counter mounted basin, with a slightly concave base.

Construction: Veneer, Agba Marine-Ply in Teak, Maple, Cedar\*, Oak or Walnut

Finishes: Matt High Performance Lacquer

Fittings: Chrome push operated waste available in <u>Click for options</u>
Care instructions: Click this <u>link</u> for our finishes and care instructions webpage