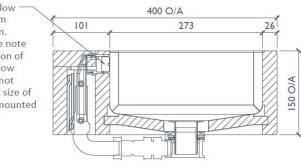

Rectangular wall mounted basin with a slightly concave base.

Tap holes drilled to requirement.

Overflow system shown. Please note addition of overflow does not affect size of wall mounted basin

500 O/A SECTION