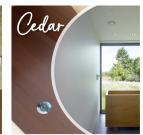

Construction:

Veneer, Agba Marine-Ply in Teak, Maple, Cedar\*, Oak or Walnut

Finishes:

Matt High Performance Lacquer

Fittings:

Chrome push operated waste available in Click for options

(Overflows are custom components)

COUNTERTOP BASIN .

Rectangular counter mounted basin, with a slightly concave base.

Construction: Veneer, Agba Marine-Ply in Teak, Maple, Cedar\*, Oak or Walnut

Finishes: Matt High Performance Lacquer

Fittings: Chrome push operated waste available in <u>Click for options</u>
Care instructions: Click this <u>link</u> for our finishes and care instructions webpage