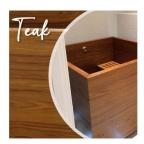

Construction:

Veneer, Agba Marine-Ply in Teak, Maple, Cedar\*, Oak or Walnut

Finishes:

Matt High Performance Lacquer

Fittings:

Chrome push operated waste available in Click for options

(Overflows are custom components)

COUNTERTOP BASIN .

Rectangular counter mounted basin, with a slightly concave base.

Construction: Veneer, Agba Marine-Ply in Teak, Maple, Cedar\*, Oak or Walnut

Finishes: Matt High Performance Lacquer

Fittings: Chrome push operated waste available in <u>Click for options</u>
Care instructions: Click this <u>link</u> for our finishes and care instructions webpage