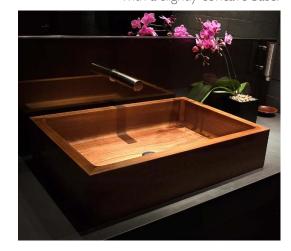

COUNTERTOP BASIN .

Rectangular counter mounted basin, with a slightly concave base.

Construction: Veneer, Agba Marine-Ply in Teak, Maple, Cedar\*, Oak or Walnut

Finishes: Matt High Performance Lacquer

Fittings: Chrome push operated waste available in <u>Click for options</u>
Care instructions: Click this <u>link</u> for our finishes and care instructions webpage