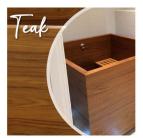

Construction:

Veneer, Agba Marine-Ply in Teak, Maple, Cedar\*, Oak or Walnut

Finishes:

Matt High Performance Lacquer

Fittings:

Chrome push operated waste available in Click for options

(Overflows are custom components)

COUNTERTOP BASIN .

Rectangular counter mounted basin, with a slightly concave base.

Construction: Veneer, Agba Marine-Ply in Teak, Maple, Cedar\*, Oak or Walnut

Finishes: Matt High Performance Lacquer

Fittings: Chrome push operated waste available in <u>Click for options</u>
Care instructions: Click this <u>link</u> for our finishes and care instructions webpage