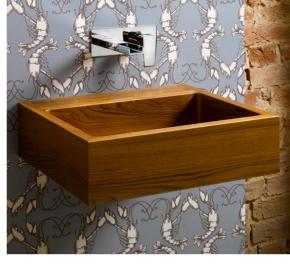

Construction:

Veneer, Agba Marine-Ply in Teak, Maple, Cedar\*, Oak or Walnut

Finishes:

Matt High Performance Lacquer

Fittings:

Chrome push operated waste available in Click for options

(Overflows are custom components)

Care instructions:

Click this <u>link</u> for our finishes and care instructions webpage

Our products can be made to suit your designs, colours & specific sizes | Please get in touch for a quote.

Images for indication only | Lighting and grain variations must be considered | Tints and colour matching available.