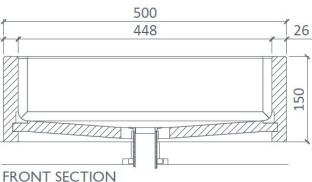

Rectangular wall mounted basin with a slightly concave base.

Tap holes drilled to requirement.

Overflow system shown. Please note addition of overflow does not affect size of wall mounted basin

500 O/A SECTION

COUNTERTOP BASIN .

Rectangular counter mounted basin, with a slightly concave base.

Construction: Veneer, Agba Marine-Ply in Teak, Maple, Cedar\*, Oak or Walnut

Finishes: Matt High Performance Lacquer

Fittings: Chrome push operated waste available in <u>Click for options</u>
Care instructions: Click this <u>link</u> for our finishes and care instructions webpage