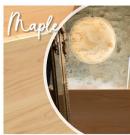

Construction:

Veneer, Agba Marine-Ply in Teak, Maple, Cedar\*, Oak or Walnut

Finishes:

Matt High Performance Lacquer

Fittings:

Chrome push operated waste available in Click for options

(Overflows are custom components)

COUNTERTOP BASIN .

Rectangular counter mounted basin, with a slightly concave base.

Construction: Veneer, Agba Marine-Ply in Teak, Maple, Cedar\*, Oak or Walnut

Finishes: Matt High Performance Lacquer

Fittings: Chrome push operated waste available in <u>Click for options</u>
Care instructions: Click this <u>link</u> for our finishes and care instructions webpage