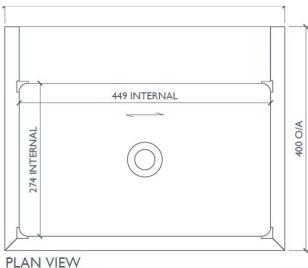

Rectangular wall mounted basin with a slightly concave base.

Tap holes drilled to requirement.

Overflow system shown. Please note addition of overflow does not affect size of wall mounted basin

500 O/A SECTION