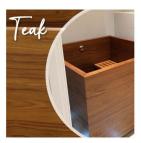

## WILLIAM GARVEY FURNITURE MAKERS

Deep soaking tub with one removable bench, and is supported on two adjustable bearers.

Supplied with a stool for easier entry.

700 INTERNAL

Veneer, Agba Marine-Ply in Teak, Maple, Cedar\*, Oak or Walnut

Images for indication only | Lighting and grain variations must be considered | Tints and colour matching available.