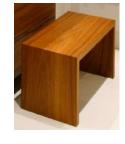

## WILLIAM GARVEY FURNITURE MAKERS

Deep soaking tub with two removable benches, and is supported on two adjustable bearers. Supplied with a stool for easier entry.

STOOL ELEVATION

500

057

STOOL PLAN

Construction: Veneer, Agba Marine-Ply in Teak, Maple, Cedar\*, Oak or Walnut