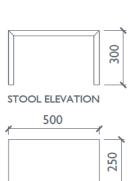

## WILLIAM GARVEY FURNITURE MAKERS

Deep soaking tub with two removable benches, and is supported on two adjustable bearers. Supplied with a stool for easier entry.

STOOL ELEVATION

500

057

STOOL PLAN

Construction: Veneer, Agba Marine-Ply in Teak, Maple, Cedar\*, Oak or Walnut