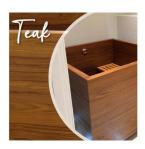

## WILLIAM GARVEY FURNITURE MAKERS

Deep soaking tub with one removable bench, and is supported on two adjustable bearers.

Supplied with a stool for easier entry.

700 INTERNAL

Veneer, Agba Marine-Ply in Teak, Maple, Cedar\*, Oak or Walnut

Finishes: Matt High Performance Lacquer

Weight filled/empty: 461kg/83kg Total Volume: 378 litres

290

Construction:

Hardware/Fittings: Captive waste in polished/brushed Chrome, Copper, Brass, Gold, Nickel, or click for colours