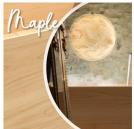

## WILLIAM GARVEY FURNITURE MAKERS

Deep soaking tub with one removable bench, and is supported on two adjustable bearers.

Supplied with a stool for easier entry.

700 INTERNAL

Veneer, Agba Marine-Ply in Teak, Maple, Cedar\*, Oak or Walnut

Images for indication only | Lighting and grain variations must be considered | Tints and colour matching available.