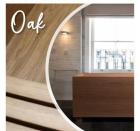

## WILLIAM GARVEY FURNITURE MAKERS

Deep soaking tub with one removable bench, and is supported on two adjustable bearers.

Supplied with a stool for easier entry.

700 INTERNAL

Veneer, Agba Marine-Ply in Teak, Maple, Cedar\*, Oak or Walnut

## WILLIAM GARVEY FURNITURE MAKERS

Deep soaking tub with two removable benches, and is supported on two adjustable bearers. Supplied with a stool for easier entry.

STOOL ELEVATION

500

057

STOOL PLAN

Construction: Veneer, Agba Marine-Ply in Teak, Maple, Cedar\*, Oak or Walnut