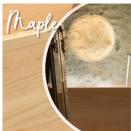

## WILLIAM GARVEY FURNITURE MAKERS

Deep soaking tub with one removable bench, and is supported on two adjustable bearers.

Supplied with a stool for easier entry.

700 INTERNAL

Veneer, Agba Marine-Ply in Teak, Maple, Cedar\*, Oak or Walnut

Finishes: Matt High Performance Lacquer

Weight filled/empty: 461kg/83kg Total Volume: 378 litres

290

Construction:

Hardware/Fittings: Captive waste in polished/brushed Chrome, Copper, Brass, Gold, Nickel, or click for colours