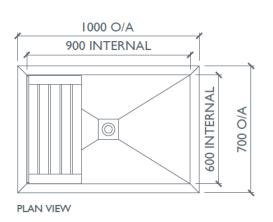

## WILLIAM GARVEY FURNITURE MAKERS

Deep soaking tub with one removable bench, and is supported on two adjustable bearers.

Supplied with a stool for easier entry.

700 INTERNAL

Veneer, Agba Marine-Ply in Teak, Maple, Cedar\*, Oak or Walnut

Finishes: Matt High Performance Lacquer

Weight filled/empty: 461kg/83kg Total Volume: 378 litres

290

Construction:

Hardware/Fittings: Captive waste in polished/brushed Chrome, Copper, Brass, Gold, Nickel, or click for colours

Low profile P-trap

850 O/A

750

Care instructions: Click this <u>link</u> for our finishes and care instructions webpage

Our products can be made to suit your designs, colours & specific sizes | Please get in touch for a quote.