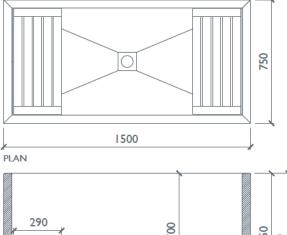

## WILLIAM GARVEY FURNITURE MAKERS

Deep soaking tub with two removable benches, and is supported on two adjustable bearers. Supplied with a stool for easier entry.

STOOL ELEVATION

500

057

STOOL PLAN

Construction: Veneer, Agba Marine-Ply in Teak, Maple, Cedar\*, Oak or Walnut