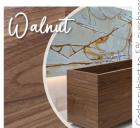

## WILLIAM GARVEY FURNITURE MAKERS

Deep soaking tub with one removable bench, and is supported on two adjustable bearers.

Supplied with a stool for easier entry.

700 INTERNAL

Veneer, Agba Marine-Ply in Teak, Maple, Cedar\*, Oak or Walnut

## WILLIAM GARVEY FURNITURE MAKERS

Deep soaking tub with two removable benches, and is supported on two adjustable bearers. Supplied with a stool for easier entry.

STOOL ELEVATION

500

057

STOOL PLAN

Construction: Veneer, Agba Marine-Ply in Teak, Maple, Cedar\*, Oak or Walnut