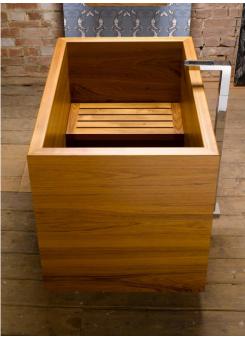

## WILLIAM GARVEY FURNITURE MAKERS

Deep soaking tub with one removable bench, and is supported on two adjustable bearers.

Supplied with a stool for easier entry.

700 INTERNAL

Veneer, Agba Marine-Ply in Teak, Maple, Cedar\*, Oak or Walnut

Finishes: Matt High Performance Lacquer

Weight filled/empty: 461kg/83kg Total Volume: 378 litres

290

Construction:

Hardware/Fittings: Captive waste in polished/brushed Chrome, Copper, Brass, Gold, Nickel, or click for colours

Low profile P-trap

850 O/A

750

Care instructions: Click this <u>link</u> for our finishes and care instructions webpage

Our products can be made to suit your designs, colours & specific sizes | Please get in touch for a quote.