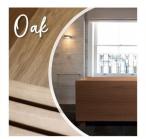

## WILLIAM GARVEY FURNITURE MAKERS

Deep soaking tub with one removable bench, and is supported on two adjustable bearers.

Supplied with a stool for easier entry.

700 INTERNAL

Veneer, Agba Marine-Ply in Teak, Maple, Cedar\*, Oak or Walnut

Finishes: Matt High Performance Lacquer

Weight filled/empty: 461kg/83kg Total Volume: 378 litres

290

Construction:

Hardware/Fittings: Captive waste in polished/brushed Chrome, Copper, Brass, Gold, Nickel, or click for colours