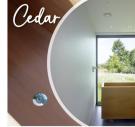

## WILLIAM GARVEY FURNITURE MAKERS

Deep soaking tub with one removable bench, and is supported on two adjustable bearers.

Supplied with a stool for easier entry.

700 INTERNAL

Veneer, Agba Marine-Ply in Teak, Maple, Cedar\*, Oak or Walnut

## WILLIAM GARVEY FURNITURE MAKERS

Deep soaking tub with two removable benches, and is supported on two adjustable bearers. Supplied with a stool for easier entry.

STOOL ELEVATION

500

057

STOOL PLAN

Construction: Veneer, Agba Marine-Ply in Teak, Maple, Cedar\*, Oak or Walnut