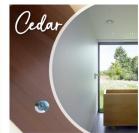

## WILLIAM GARVEY FURNITURE MAKERS

Deep soaking tub with one removable bench, and is supported on two adjustable bearers.

Supplied with a stool for easier entry.

700 INTERNAL

Veneer, Agba Marine-Ply in Teak, Maple, Cedar\*, Oak or Walnut

Finishes: Matt High Performance Lacquer

Weight filled/empty: 461kg/83kg Total Volume: 378 litres

290

Construction:

Hardware/Fittings: Captive waste in polished/brushed Chrome, Copper, Brass, Gold, Nickel, or click for colours