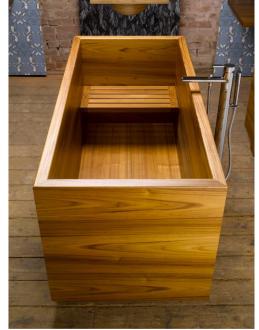

## WILLIAM GARVEY FURNITURE MAKERS

Deep soaking tub with one removable bench, and is supported on two adjustable bearers.

Supplied with a stool for easier entry.

700 INTERNAL

Veneer, Agba Marine-Ply in Teak, Maple, Cedar\*, Oak or Walnut