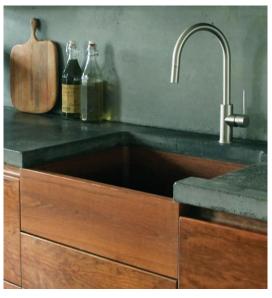

## WILLIAM GARVEY FURNITURE MAKERS

500

SINK

Kitchen sink, with a slightly concave base.

Timber Choice Suitability
When choosing the finish and timber choice, it is worth considering the intended use of the sink.

Images for indication only | Lighting and grain variations must be considered | Tints and colour matching available.

GEO202410