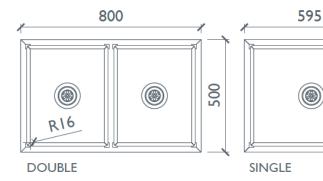

28 Wall Thickness

Beffast

Beffast

A

Double Single

TABLE SECTION

TABLE SECTI

Construction: Veneer, Agba Marine-Ply in Teak