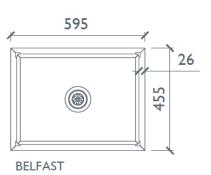

## WILLIAM GARVEY FURNITURE MAKERS

500

SINK

Kitchen sink, with a slightly concave base.

Timber Choice Suitability
When choosing the finish and timber choice, it is worth considering the intended use of the sink.