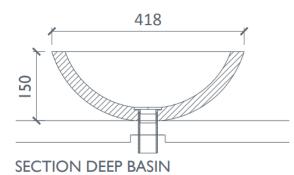

## WILLIAM GARVEY FURNITURE MAKERS

SECTION SHALLOW BASIN

Turned, hemispherical solid teak basin for counter mounting. Available in standard, shallow and bespoke

| Construction:      | Solid teak                                                     |
|--------------------|----------------------------------------------------------------|
| Finishes:          | Matt High Performance Lacquer                                  |
| Hardware/Fittings: | Chrome push operated waste                                     |
| Care instructions: | Click this link for our finishes and care instructions webpage |