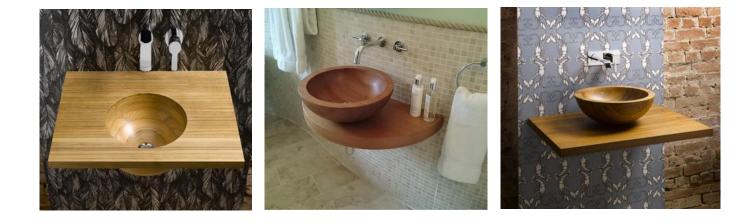

## WILLIAM GARVEY FURNITURE MAKERS

SECTION SHALLOW BASIN

Turned, hemispherical solid teak basin for counter mounting. Available in standard, shallow and bespoke

| Construction:      | Solid teak                                                     |
|--------------------|----------------------------------------------------------------|
| Finishes:          | Matt High Performance Lacquer                                  |
| Hardware/Fittings: | Chrome push operated waste                                     |
| Care instructions: | Click this link for our finishes and care instructions webpage |

Our products can be made to suit your designs, colours & specific sizes | Please get in touch for a quote.

T: +44 (0) 1404 841 430 | E: Info@williamgarvey.co.uk | A: Leyhill, Payhembury, Honiton, Devon EX14 3JG © WILLIAM GARVEY LTD