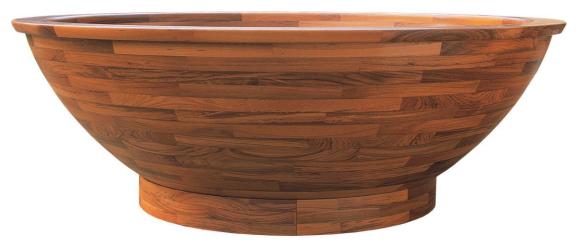

## Turned, hemispherical solid teak bath. Made to bespoke dimensions

example dimensions section

Our products can be made to suit your designs, colours & specific sizes | Please get in touch for a quote.