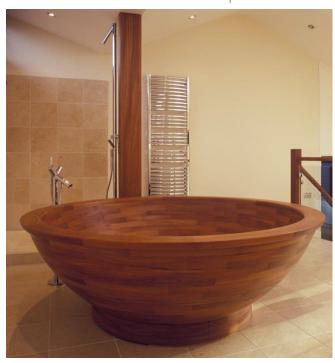

## Turned, hemispherical solid teak bath. Made to bespoke dimensions

example dimensions section

Our products can be made to suit your designs, colours & specific sizes | Please get in touch for a quote.