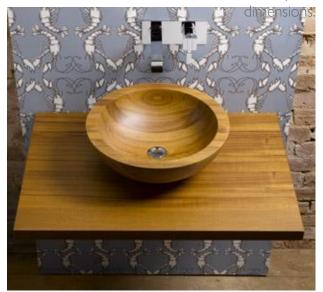

## WILLIAM GARVEY FURNITURE MAKERS

SECTION SHALLOW BASIN

Turned, hemispherical solid teak basin for counter mounting. Available in standard, shallow and bespoke

| Construction:      | Solid teak                                                     |
|--------------------|----------------------------------------------------------------|
| Finishes:          | Matt High Performance Lacquer                                  |
| Hardware/Fittings: | Chrome push operated waste                                     |
| Care instructions: | Click this link for our finishes and care instructions webpage |

Our products can be made to suit your designs, colours & specific sizes | Please get in touch for a quote.

T: +44 (0) 1404 841 430 | E: Info@williamgarvey.co.uk | A: Leyhill, Payhembury, Honiton, Devon EX14 3JG © WILLIAM GARVEY LTD