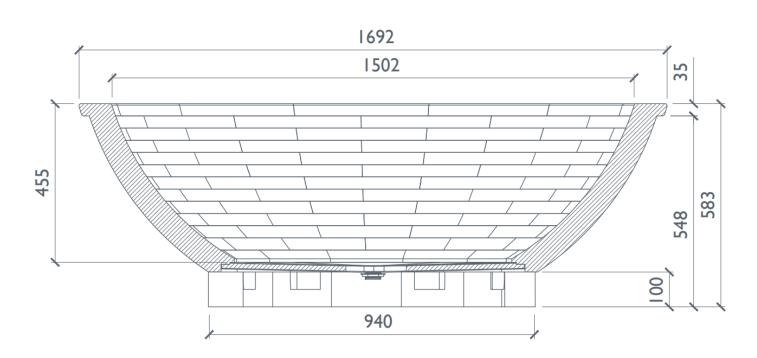

## Turned, hemispherical solid teak bath. Made to bespoke dimensions

example dimensions section

Our products can be made to suit your designs, colours & specific sizes | Please get in touch for a quote.