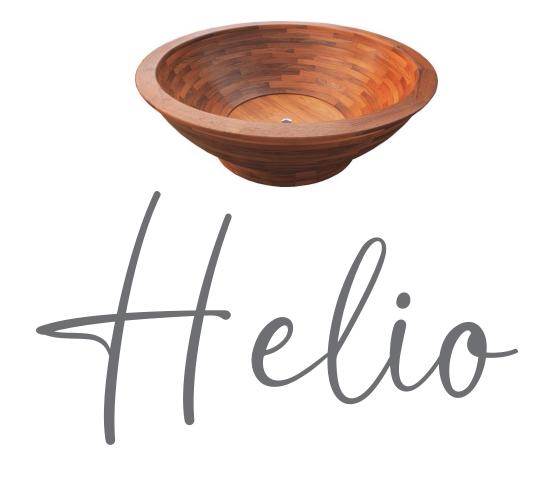

WILLIAM GARVEY FURNITURE MAKERS

f 🗹 in 🖸 🖓

T: +44 (0) 1404 841 430 | E: Info@williamgarvey.co.uk | A: Leyhill, Payhembury, Honiton, Devon EX14 3JG © WILLIAM GARVEY LTD

Helio

WILLIAM GARVEY FURNITURE MAKERS

## Turned, hemispherical solid teak bath. Made to bespoke dimensions

example dimensions section

Our products can be made to suit your designs, colours & specific sizes | Please get in touch for a quote.