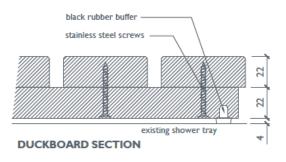

## WILLIAM GARVEY FURNITURE MAKERS

Solid timber duckboard supported on rubber buffers and adjustable feet, designed to be removable to facilitate cleaning. Made to bespoke dimensions.

Construction: Solid Timber: Teak, Oak, or Walnut