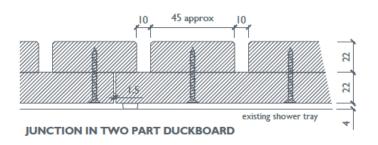

## WILLIAM GARVEY FURNITURE MAKERS

Solid timber duckboard supported on rubber buffers and adjustable feet, designed to be removable to facilitate cleaning. Made to bespoke dimensions.

Construction: Solid Timber: Teak, Oak, or Walnut