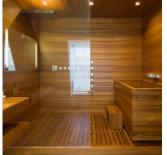

## WILLIAM GARVEY FURNITURE MAKERS

Teak shower tray. Waste can be set above or below floor level.

Made to bespoke dimensions.

SECTION SHOWING WASTE SET IN FLOOR (HANSGROVE RAINDRAIN 90 XXL)  $^{*}$ This is the shallowest shower tray we can make

Care instructions: Click this link for our finishes and care instructions webpage

Our products can be made to suit your designs, colours and specific sizes – please get in touch for a quote.

Images for indication only. Lighting and grain variations must be considered. Tints available, to match preferences.