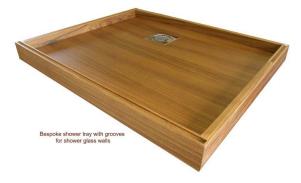

## WILLIAM GARVEY FURNITURE MAKERS

Teak shower tray. Waste can be set above or below floor level.

Made to bespoke dimensions.

SECTION SHOWING WASTE SET IN FLOOR (HANSGROVE RAINDRAIN 90 XXL)  $^{*}$ This is the shallowest shower tray we can make

SECTION SHOWING WASTE ABOVE FLOOR (HANSGROVE RAINDRAIN 90 XXL) \*\*This is the minimum tray height for the waste to travel above FFL

Construction: Veneer, Agba Marine-Ply in Teak, Oak, or Walnut

Finishes: Non-slip Matt High Performance Lacquer

Care instructions: Click this link for our finishes and care instructions webpage

Our products can be made to suit your designs, colours and specific sizes – please get in touch for a quote.

Images for indication only. Lighting and grain variations must be considered. Tints available, to match preferences.