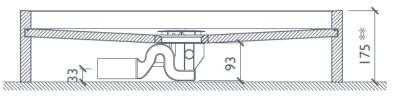

SECTION SHOWING WASTE ABOVE FLOOR (HANSGROVE RAINDRAIN 90 XXL) \*\*This is the minimum tray height for the waste to travel above FFL

Construction: Veneer, Agba Marine-Ply in Teak, Oak, or Walnut

Finishes: Non-slip Matt High Performance Lacquer