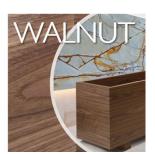

## WILLIAM GARVEY FURNITURE MAKERS

Solid timber duckboard supported on rubber buffers and adjustable feet, designed to be removable to facilitate cleaning. Made to bespoke dimensions.

Construction: Solid Timber: Teak, Oak, or Walnut

Finishes: Non-slip Matt High Performance Lacquer or Hotwash
Care instructions: Click this link for our finishes and care instructions webpage

Our products can be made to suit your designs, colours and specific sizes – please get in touch for a quote.