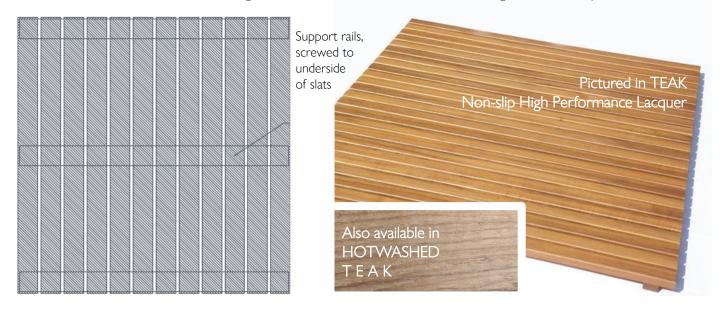

## WILLIAM GARVEY FURNITURE MAKERS

Solid timber duckboard supported on rubber buffers and adjustable feet, designed to be removable to facilitate cleaning. Made to bespoke dimensions.

Construction: Solid Timber: Teak, Oak, or Walnut

Finishes: Non-slip Matt High Performance Lacquer or Hotwash
Care instructions: Click this link for our finishes and care instructions webpage

Our products can be made to suit your designs, colours and specific sizes – please get in touch for a quote.