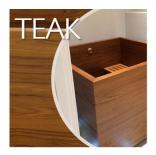

## WILLIAM GARVEY FURNITURE MAKERS

Teak shower tray. Waste can be set above or below floor level.

Made to bespoke dimensions.

SECTION SHOWING WASTE SET IN FLOOR (HANSGROVE RAINDRAIN 90 XXL)  $^{*}$ This is the shallowest shower tray we can make

SECTION SHOWING WASTE ABOVE FLOOR (HANSGROVE RAINDRAIN 90 XXL) \*\*This is the minimum tray height for the waste to travel above FFL

Construction: Veneer, Agba Marine-Ply in Teak, Oak, or Walnut

Finishes: Non-slip Matt High Performance Lacquer