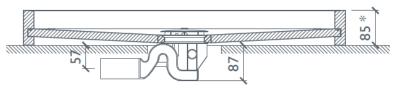

## WILLIAM GARVEY FURNITURE MAKERS

Teak shower tray. Waste can be set above or below floor level.

Made to bespoke dimensions.

SECTION SHOWING WASTE SET IN FLOOR (HANSGROVE RAINDRAIN 90 XXL)  $^{*}$ This is the shallowest shower tray we can make