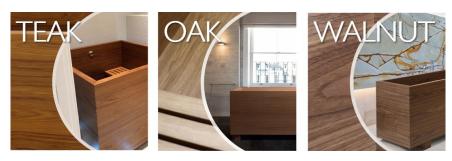

## WILLIAM GARVEY FURNITURE MAKERS

Solid timber duckboard supported on rubber buffers and adjustable feet, designed to be removable to facilitate cleaning. Made to bespoke dimensions.

Construction: Solid Timber: Teak, Oak, or Walnut

Finishes: Non-slip Matt High Performance Lacquer or Hotwash
Care instructions: Click this link for our finishes and care instructions webpage

Our products can be made to suit your designs, colours and specific sizes – please get in touch for a quote.