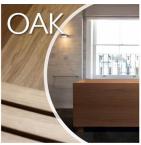

## WILLIAM GARVEY FURNITURE MAKERS

Solid timber duckboard supported on rubber buffers and adjustable feet, designed to be removable to facilitate cleaning. Made to bespoke dimensions.

Construction: Solid Timber: Teak, Oak, or Walnut

Finishes: Non-slip Matt High Performance Lacquer or Hotwash
Care instructions: Click this link for our finishes and care instructions webpage

Our products can be made to suit your designs, colours and specific sizes – please get in touch for a quote.