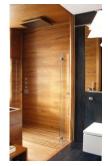

## WILLIAM GARVEY FURNITURE MAKERS

Teak shower tray. Waste can be set above or below floor level.

Made to bespoke dimensions.

SECTION SHOWING WASTE SET IN FLOOR (HANSGROVE RAINDRAIN 90 XXL)  $^{*}$ This is the shallowest shower tray we can make

Care instructions: Click this link for our finishes and care instructions webpage

Our products can be made to suit your designs, colours and specific sizes – please get in touch for a quote.

Images for indication only. Lighting and grain variations must be considered. Tints available, to match preferences.