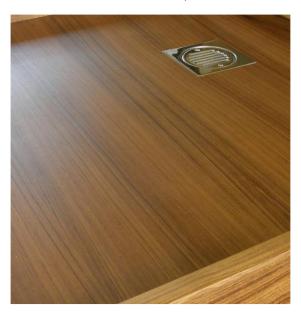

## WILLIAM GARVEY FURNITURE MAKERS

Teak shower tray. Waste can be set above or below floor level.

Made to bespoke dimensions.

SECTION SHOWING WASTE SET IN FLOOR (HANSGROVE RAINDRAIN 90 XXL)  $^{*}$ This is the shallowest shower tray we can make

Care instructions: Click this link for our finishes and care instructions webpage

Our products can be made to suit your designs, colours and specific sizes – please get in touch for a quote.

Images for indication only. Lighting and grain variations must be considered. Tints available, to match preferences.